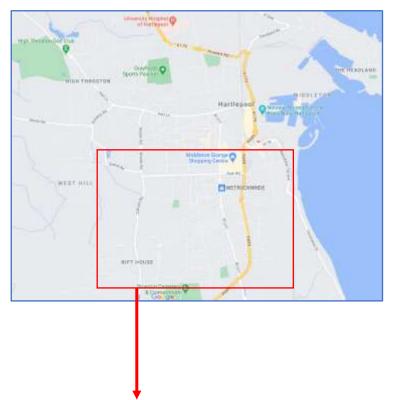

## **Location Map**

### Centre Hartlepool Area

Prime location, near the heart of the city centre

#### **Map Key**

- **Health Centre**
- Local schools
- 3. Park / Gardens
- 4. Religious buildings
- 5. Supermarkets
- 6. Local high street
- 7. Local gym
- **Shopping Centre**
- **Town Centre**
- **Property Location**