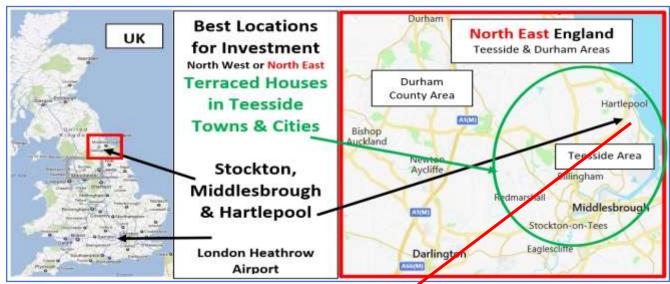

nsferred back to Find UK when the client upgrades to any of our larger houses after 3 years. It gives clients security & £10,200 benefit over 3 years.

## **Typical Example:**

In order to buy 2-Bed House for £69,999 (Type H1)

#### STEP 1

Reservation Pay £3,000

Buy 1-Bed house Pay £39,999

Get £3,400 over 3 years = £10,200

Price on 2-bed is fixed for 3 years

#### STEP 2

Tel: 01282 88 24 24

Upgrade to 2-Bed – Pay £16,800

### **End Result**

Client Fully Owns 2-bed House

Only pays £59,799 in total from own pocket over 3 years. (£10,200 is earnt from Interim house)

1-Bed Interim Property Given back to Find UK at end

Prices above exclude £999 buying/legal costs at each step and any stamp duty on 2-bed house. No stamp duty payable on interim property.











## **Location Map**



### Hartlepool Centre



**Overhead Street View** 





Tel: 01282 88 24 24

sales@findukproperty.com













### **Front View**

A 1-bedroom mid-terrace house close to the centre of Hartlepool. This is a standard 1-bed property which has an additional box room. The property is freehold and located in popular

residential area.



#### Overhead Front & Rear View





Tel: 01282 88 24 24

sales@findukproperty.com













### **Community View**

The property is in a prime location close to local shops, schools and supermarkets





Left: Supermarket
Bottom Left: Hartlepool
College of Further
Education
Bottom Right: Hartlepool

Bottom Right: Hartlepool

Marina





Tel: 01282 88 24 24

sales@findukproperty.com













## **Community & Street View**

#### **Property Location**