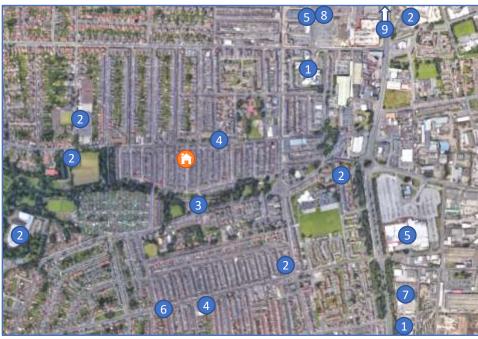

### Centre Hartlepool Area

Prime location, near the heart of the city centre

#### **Map Key**

- **Health Centre**
- Local schools
- 3. Park / Gardens
- 4. Religious buildings
- 5. Supermarkets
- 6. Local high street
- 7. Local gym
- **Shopping Centre**
- **Town Centre**
- **Property Location**