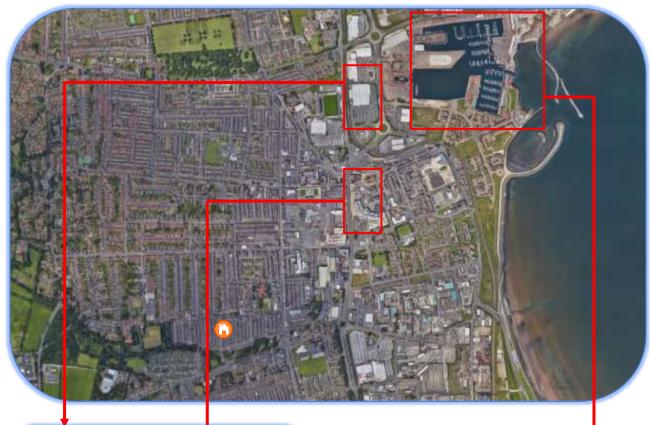

### **Community View**

The property is in a prime location close to local shops, schools and supermarkets

Left: Supermarket
Bottom Left: Hartlepool
College of Further
Education
Bottom Right: Hartlepool

Bottom Right: Hartlepool

Marina

Tel: 01282 88 24 24

sales@findukproperty.com

#### **Map Key**

- **Health Centre**
- Local schools
- 3. Park / Gardens
- 4. Religious buildings
- 5. Supermarkets
- 6. Local high street
- 7. Local gym
- **Shopping Centre**
- **Town Centre**
- **Property Location**