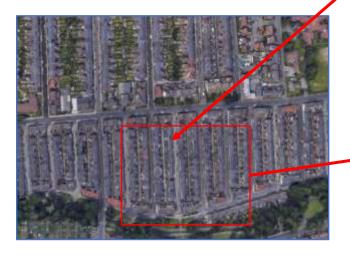

ny of our larger houses after 3 years. It gives clients security & £10,200 benefit over 3 years.

## **Typical Example:**

In order to buy 2-Bed House for £69,999 (Type H1)

#### STEP 1

Reservation Pay £3,000

Buy 1-Bed house Pay £39,999

Get £3,400 over 3 years = £10,200

Price on 2-bed is fixed for 3 years

#### STEP 2

Tel: 01282 88 24 24

Upgrade to 2-Bed – Pay £16,800

### **End Result**

Client Fully Owns 2-bed House

Only pays £59,799 in total from own pocket over 3 years. (£10,200 is earnt from Interim house)

1-Bed Interim Property Given back to Find UK at end

Prices above exclude £999 buying/legal costs at each step and any stamp duty on 2-bed house. No stamp duty payable on interim property.











## **Location Map**



### Hartlepool Centre



**Overhead Street View** 





Tel: 01282 88 24 24

sales@findukproperty.com













### **Front View**

A 1-bedroom mid-terrace house close to the centre of Hartlepool. This is a standard 1-bed property which has an additional box room. The property is freehold and located in popular

residential area.



#### Overhead Front & Rear View





Tel: 01282 88 24 24

sales@findukproperty.com













### **Community View**

The property is in a prime location close to local shops, schools and supermarkets





Left: Supermarket
Bottom Left: Hartlepool
College of Further
Education
Bottom Right: Hartlepool

Bottom Right: Hartlepool

Marina





Tel: 01282 88 24 24

sales@findukproperty.com













## **Community & Street View**

#### **Property Location**





and play area

Bottom: Street view of Rydal



T