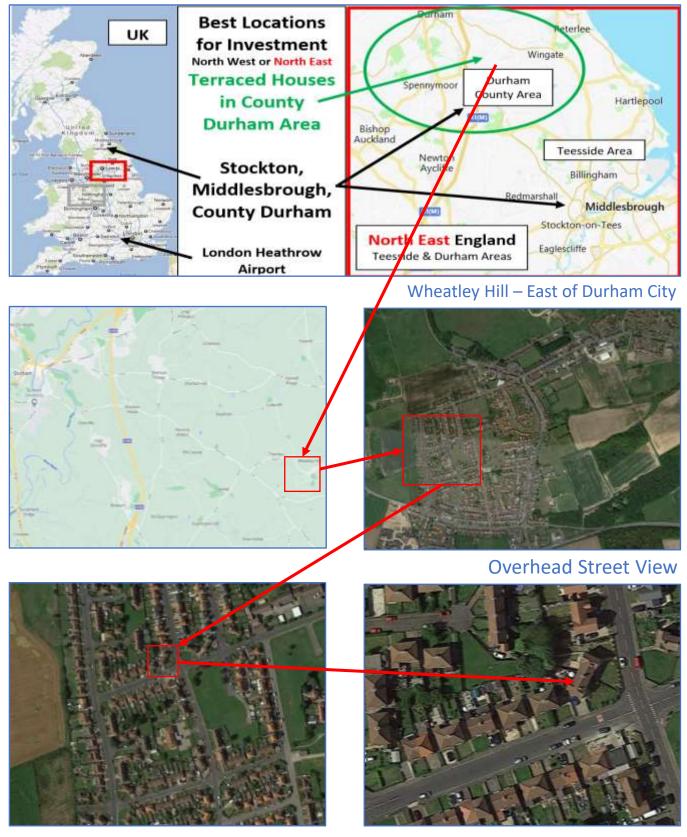

## Wheatley Hill Area – Near Durham City

Wheatley Hill is a village, part of Durham, and is situated 15 mins (5 miles) east of Durham centre and 20 mins North-West of Hartlepool town centre. It is also very close to many other neighbouring villages, such as Wingate, which has many local amenities. The local area is picturesque and is nearby the A-roads linking the North and Midlands of the UK.