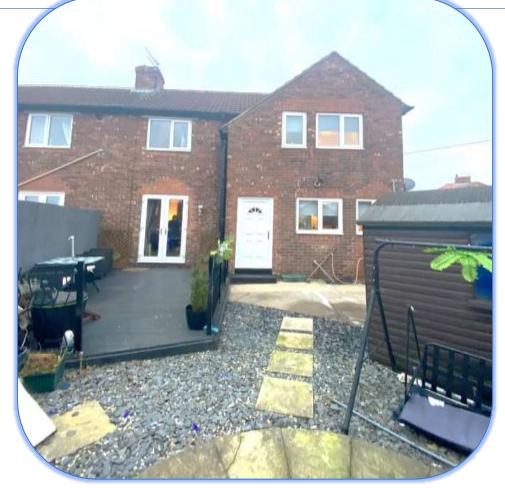

### Front Views

A 3-bed semi-detached house with front garden and driveway for car parking. The property has a large front garden and decked and patio areas at the back. Located in a good residential area of Wheatly Hill in Durham County.