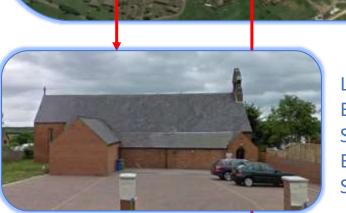

### **Community View**

The property is in a semi-rural location close to the local high street, shops and schools.

Left: All Saints Church Bottom Left: Supermarket Bottom Right: High Street