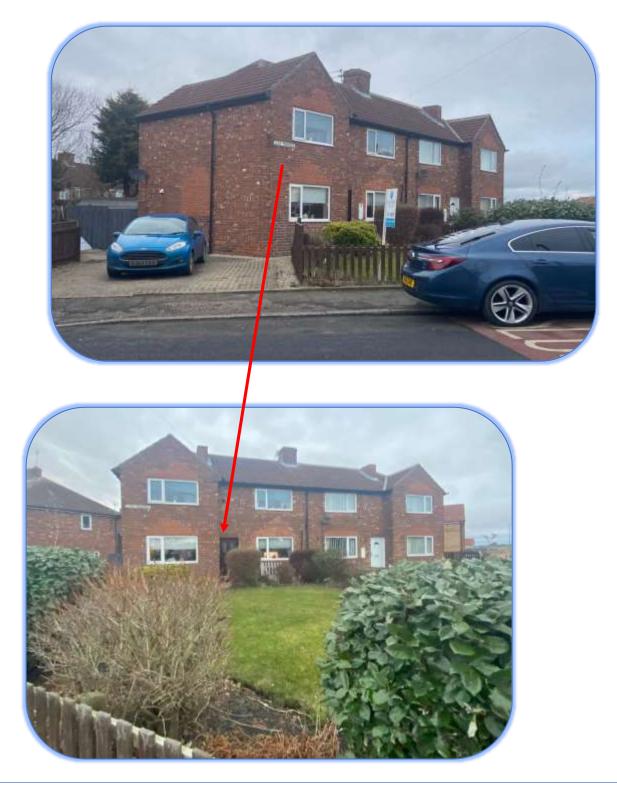

### Front Views

A 3-bed semi-detached house with front garden and driveway for car parking. The property has a large front garden and decked and patio areas at the back. Located in a good residential area of Wheatly Hill in Durham County.