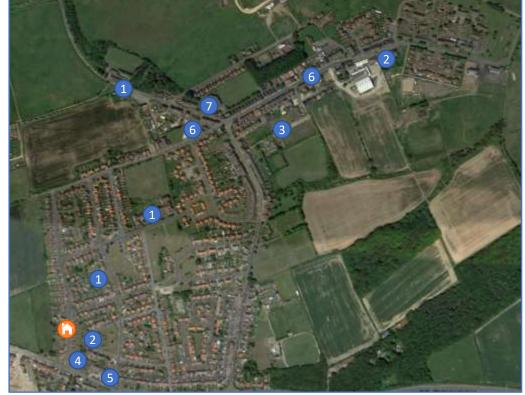

## Wheatley Hill Area – Near Durham City

Wheatley Hill is a village, part of Durham, and is situated 15 mins (5 miles) east of Durham centre and 20 mins North-West of Hartlepool town centre. It is also very close to many other neighbouring villages, such as Wingate, which has many local amenities. The local area is picturesque and is nearby the A-roads linking the North and Midlands of the UK.

#### Мар Кеу

- 1. Local School
- 2. Church
- 3. Village Centre
- 4. Fire station
- 5. Post office
- 6. Local shops / cafes
- 7. Doctors surgery