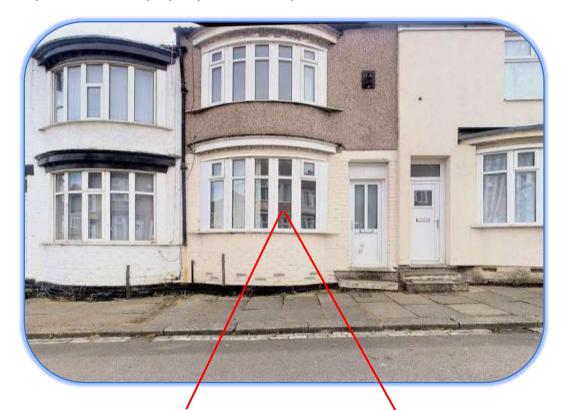

#### **Front View**

A 2-bed terrace house with double bay windows and large rear yard located in residential area of Middlesbrough. The property lies close to green areas and just East of the university of Teesside. It is to be fully renovated. The property has been fully renovated and will now be rented to tenants..