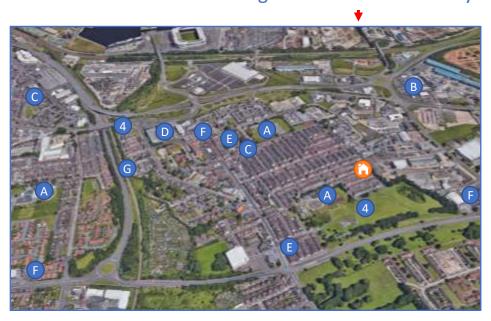

#### **Map Key**

- 1. Middlesbrough Town Centre
- 2. Teesside University
- 3. River Tees
- 4. Parks & Play area
- 5. Train Station
- 6. Terraced Residential Areas
- Riverside Stadium
- A. Local schools
- B. Auto retail shops
- C. Religious buildings
- D. Health centre community
- E. Local shops
- F. Supermarkets / Market
- G. Ormesby Beck (river)