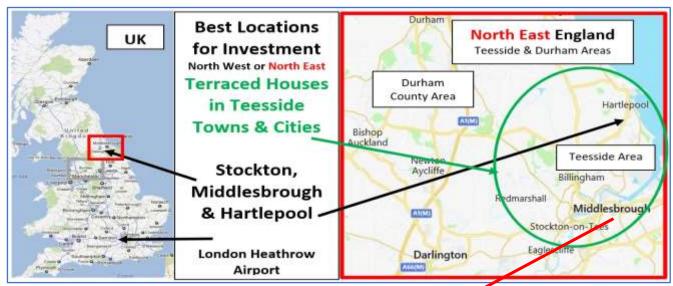

## **Location Map**

## Middlesbrough Area

### Middlesbrough - Teesside

Middlesbrough is the capital of Teesside (a metropolis around the River Tees) and the Tees Valley. It is famous for its football club, industry and Transporter bridge, which connects the South and North ends of the river Tees.