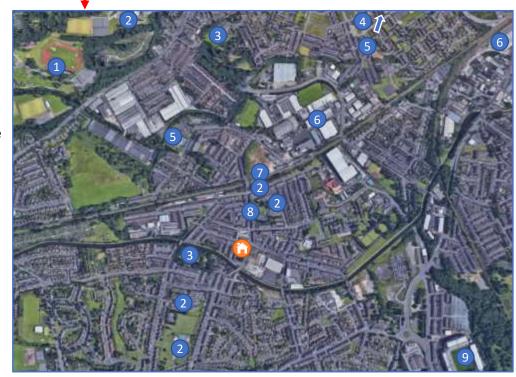

### **Location Map**

#### Мар Кеу

- 1. Witton Country Park & Leisure Centre
- 2. Local Schools
- 3. Local Parks
- 4. Blackburn Town Centre
- 5. Religious Buildings
- 6. Industrial and Retail Shopping Parks
- 7. Train Station
- 8. Community Centre
- 9. Football Grounds at Ewood Park