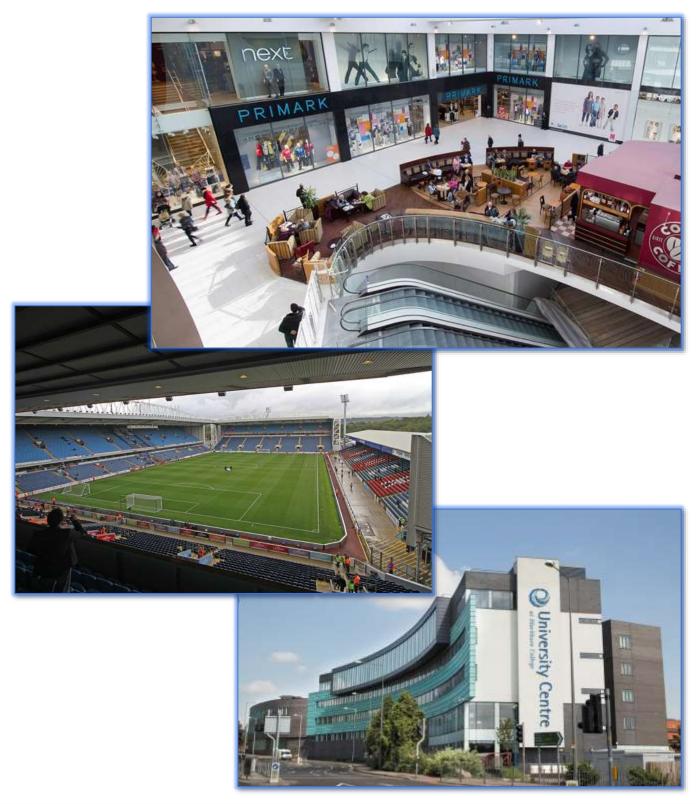

#### Blackburn

Blackburn is a large town hosting the Blackburn Rovers football Stadium, a Mall with famous High Street shops and cafes, as well as a University Centre attracting students from Lancashire.