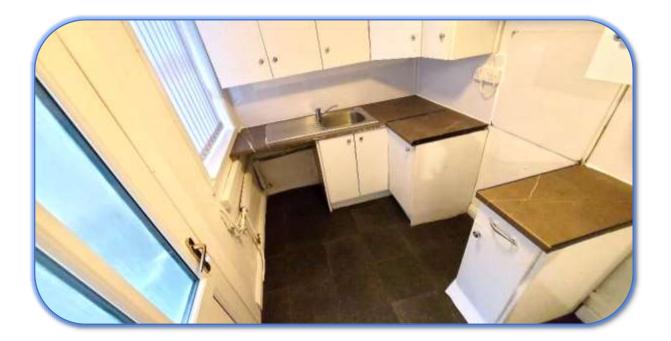

### Kitchen

The kitchen is located at the back of the property. It has floor and wall units fitted and there is room for appliances.