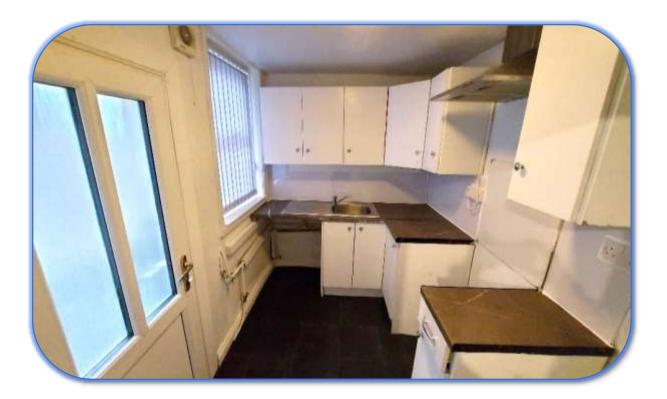

### Kitchen

The kitchen is located at the back of the property. It has floor and wall units fitted and there is room for appliances.