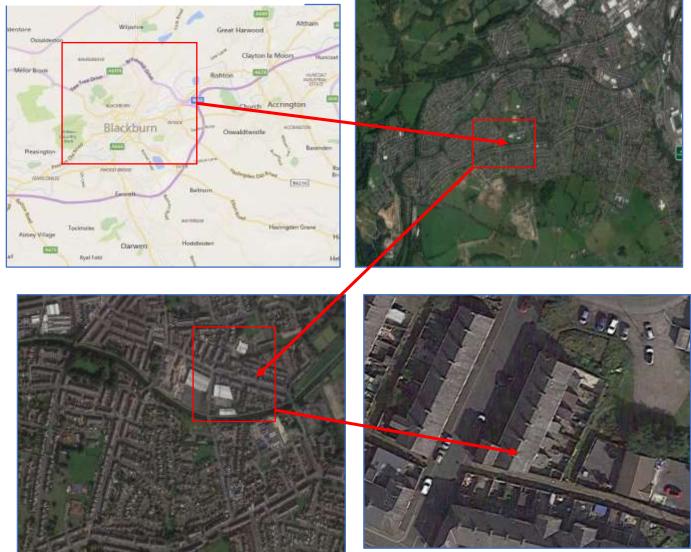

### **Location Map**

#### Blackburn – Mill Hill Area

Blackburn is a large multi-cultural town with access to University, good transport links and splendid scenery. The Mill Hill area is located on the South-West side of Blackburn town centre.

Angela Street