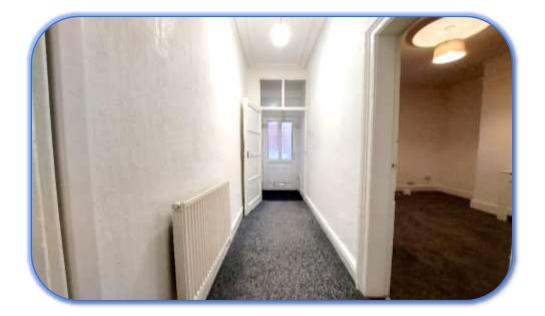

#### **Entrance Hallway**

The property is accessed through the front door, which leads to a porch and an entrance hallway. From the hallway, both lounges and the stairs to the first floor can be accessed.