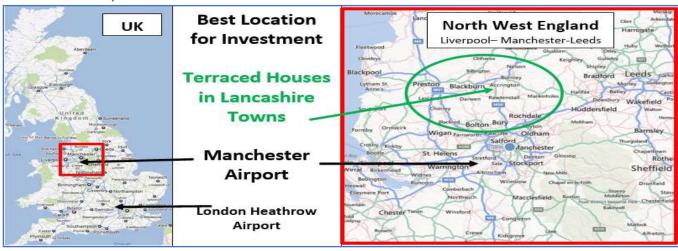

### **Location Map**

#### Blackburn – Mill Hill Area

Blackburn is a large multi-cultural town with access to University, good transport links and splendid scenery. The Mill Hill area is located on the South-West side of Blackburn town centre.