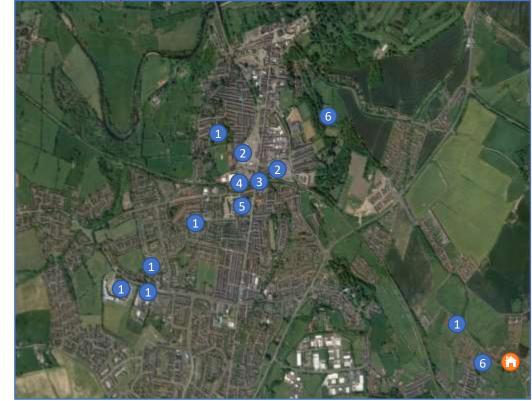

# **Community View**

The property is a prime location close to local shops, schools and amenities.

Left: Bishop Auckland Hospital Bottom Left: Bishop Auckland Train Station Recreation Ground Bottom Right: Supermarket