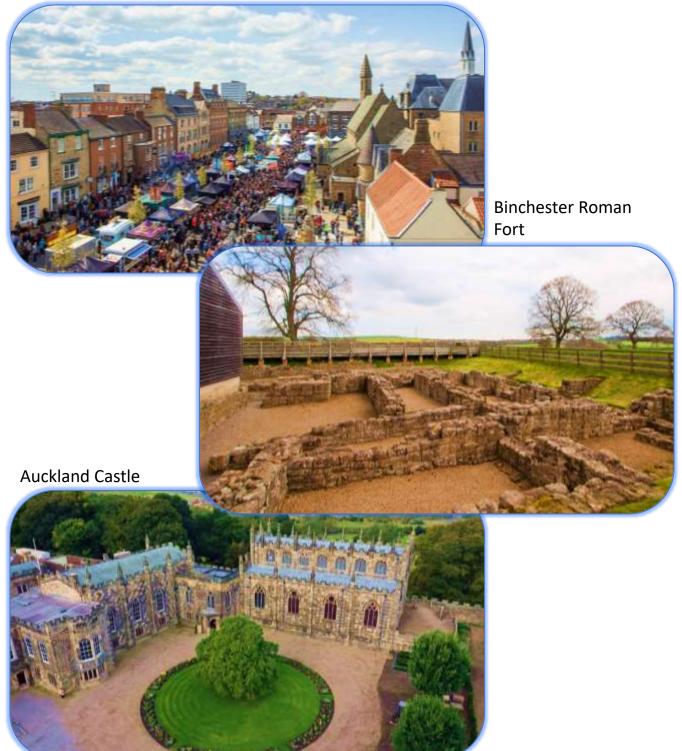

# Bishop Auckland, County Durham

A semi-rural location close to local countryside, rambling routes and heritage sites.