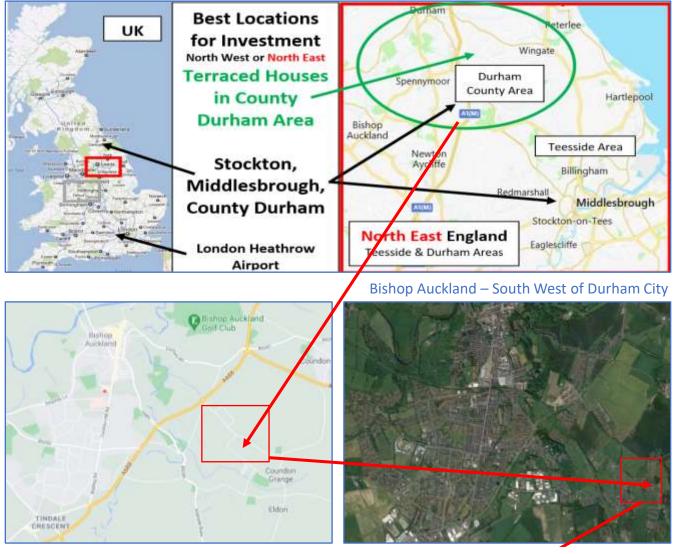

## Bishop Auckland Area – Near Durham City

Bishop Auckland is a town, part of County Durham, and is situated 20 mins (11 miles) South West of Durham centre and 40 mins west of Hartlepool town centre. It is also very close to many other neighbouring villages (such as Ferryhill) which have many local amenities. The local area is picturesque and is nearby the A-roads linking the North and Midlands of the UK.

### Map Key

- 1. Local Schools
- Shops and 2. Supermarkets
- 3. **High Street**
- **Train Station** 4.
- **Bishop Auckland** 5. Hospital
- Park 6.

Location of Property