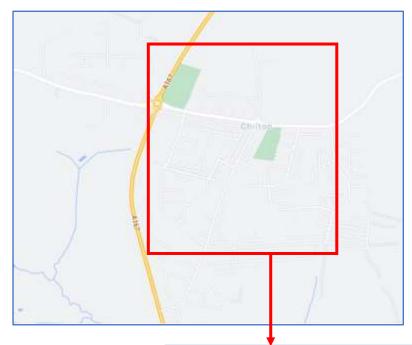

## Bishop Auckland Area – Near Durham City

Bishop Auckland is a town, part of County Durham, and is situated 20 mins (11 miles) South West of Durham centre and 40 mins west of Hartlepool town centre. It is also very close to many other neighbouring villages (such as Ferryhill) which have many local amenities. The local area is picturesque and is nearby the A-roads linking the North and Midlands of the UK.

### Map Key

- 1. Local Schools
- Shops and 2. Supermarkets
- 3. **High Street**
- **Train Station** 4.
- **Bishop Auckland** 5. Hospital
- Park 6.

Location of Property