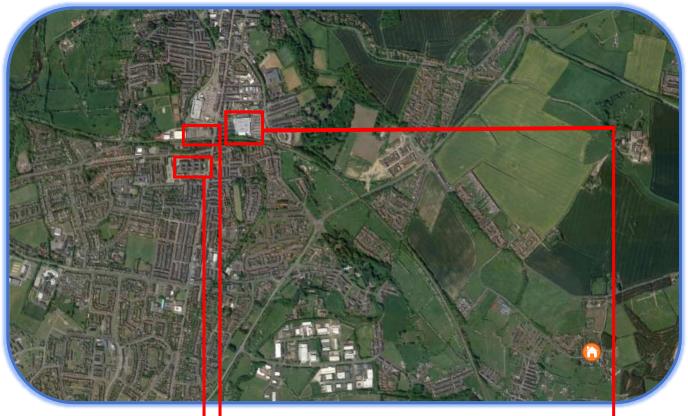

# H3, Bishop Auckland – Large 2 Bed

**Location Map** 

**Overhead Street View** 

### Map Key

- 1. Local Schools
- Shops and 2. Supermarkets
- 3. **High Street**
- **Train Station** 4.
- **Bishop Auckland** 5. Hospital
- Park 6.

Location of Property