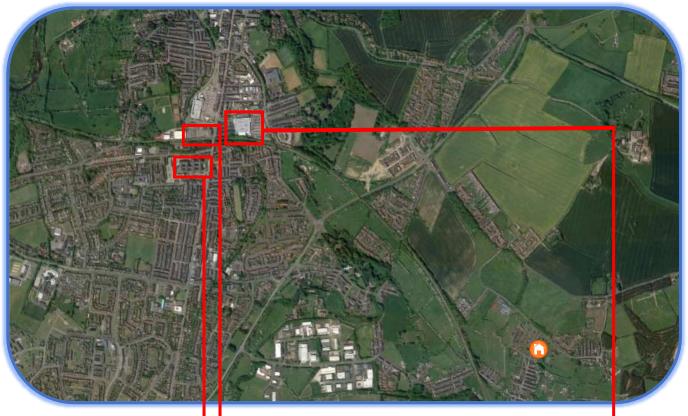

### **Location Map**

**Overhead Street View** 

#### Map Key

- 1. Local Schools
- Shops and 2. Supermarkets
- 3. High Street
- **Train Station** 4.
- **Bishop Auckland** 5. Hospital
- Park 6.

Location of Property