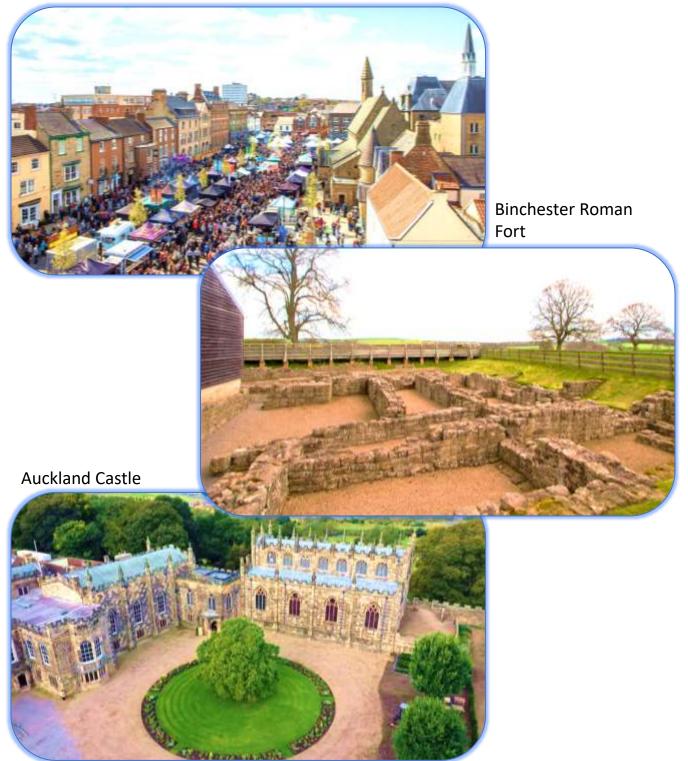

### Bishop Auckland, County Durham

A semi-rural location close to local countryside, rambling routes and heritage sites.