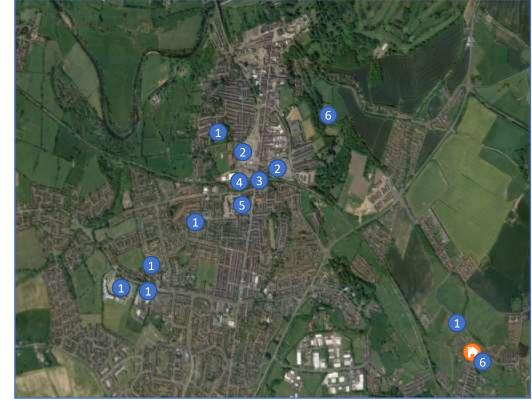

### **Location Map**

**Overhead Street View** 

#### Map Key

- 1. Local Schools
- Shops and 2. Supermarkets
- 3. High Street
- **Train Station** 4.
- **Bishop Auckland** 5. Hospital
- Park 6.

Location of Property