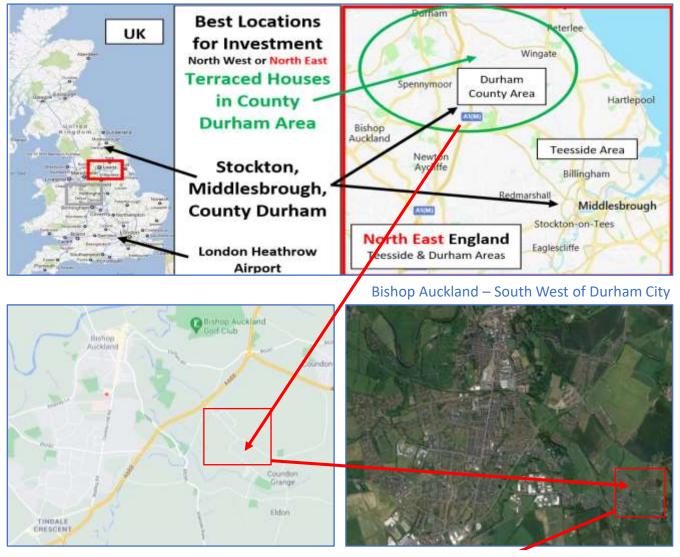

### Bishop Auckland Area – Near Durham City

Bishop Auckland is a town, part of County Durham, and is situated 20 mins (11 miles) South West of Durham centre and 40 mins west of Hartlepool town centre. It is also very close to many other neighbouring villages (such as Ferryhill) which have many local amenities. The local area is picturesque and is nearby the A-roads linking the North and Midlands of the UK.

#### Map Key

- 1. Local Schools
- Shops and 2. Supermarkets
- 3. High Street
- **Train Station** 4.
- **Bishop Auckland** 5. Hospital
- Park 6.

Location of Property