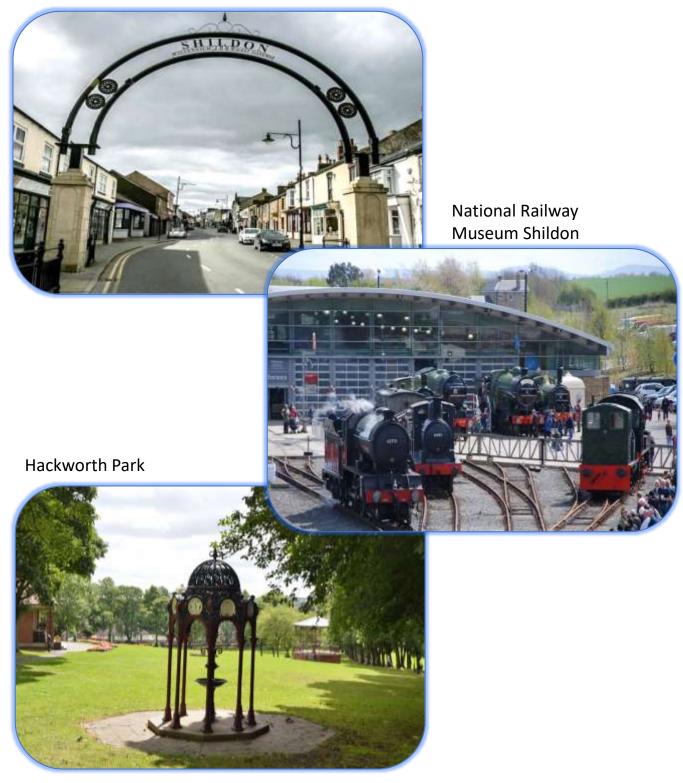

## **Community View**

The property is a prime location close to local shops, schools and amenities.

Left: Shildon Sunnydale Leisure Centre Bottom Left: Shildon Train Station Bottom Right: Hackworth Park

### Shildon, County Durham

A picturesque location close to local amenities, green spaces and heritage sites.