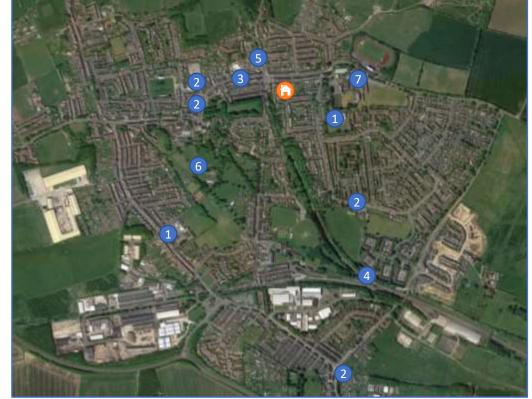

### Map Key

- 1. Local Schools
- Shops and 2. Supermarkets
- 3. **High Street**
- **Train Station** 4.
- **Bishop Auckland** 5. Hospital
- Park 6.
- Leisure Centre 7.

Location of Property