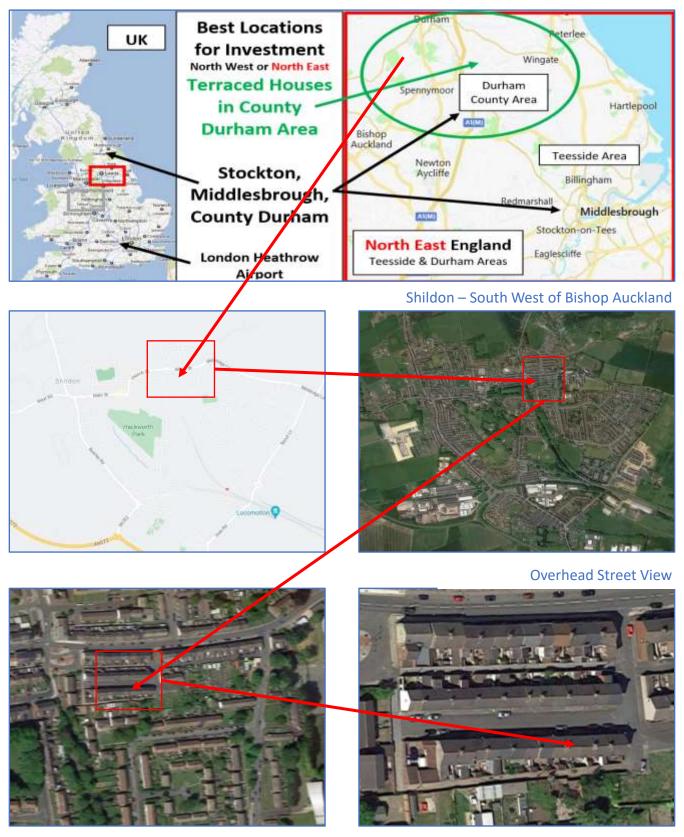

## Shildon Area – Near Bishop Auckland

Shildon is a town, located close to Bishop Auckland, and is situated 23 mins (12 miles) South West of Durham centre and 40 mins west of Hartlepool town centre. It is also very close to many other neighbouring towns villages (such as Newton Aycliffe and Sedgefield) which have many local amenities. The local area is picturesque and is nearby the A-roads linking the North and Midlands of the UK.

### Map Key

- 1. Local Schools
- Shops and 2. Supermarkets
- 3. **High Street**
- **Train Station** 4.
- **Bishop Auckland** 5. Hospital
- Park 6.
- Leisure Centre 7.

Location of Property